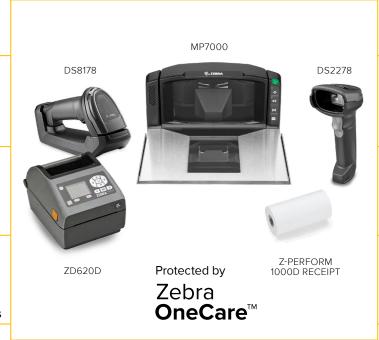

#### We're here for all your retail technology, service and support needs

Zebra's POS solutions are designed for your environment to help you deliver the highest level of customer satisfaction. Select Zebra Certified Supplies to print professional-looking receipts that remain readable for their entire life. Speed up check-out with Zebra scanners that capture the first time, every time. Add a color camera and intelligence to your check-out lanes with the innovative MP7000 to increase accuracy and expedite throughput. Protected by Zebra OneCare™, you're covered with service from the source. Be free to do your job with Zebra at your side.